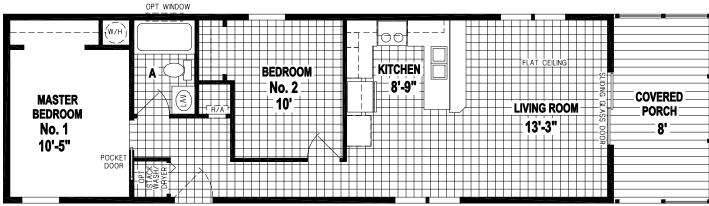

## **Tascosa**

Palm Bay Series

786 SQ. FT. (Approximate) 2 Bedroom, 1 Bath

Last Updated: 1-19-22