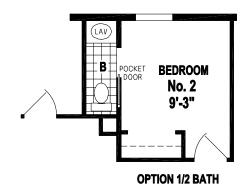

## **Tascosa**

Palm Bay Series

786 SQ. FT. (Approximate) 2 Bedroom, 1 Bath

Last Updated: 1-19-22