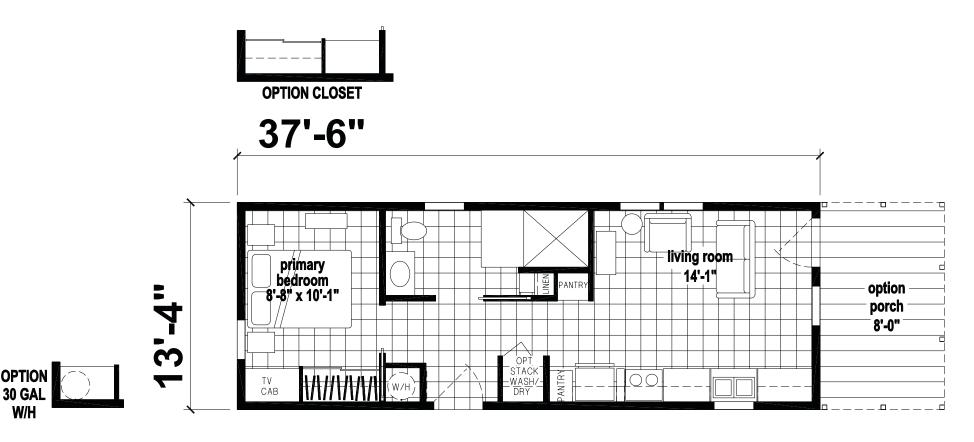

## **Starke**

Palm Bay Series

455 SQ. FT. (Approximate) 1 Bedroom, 1 Bath

Last Updated: 1-11-23