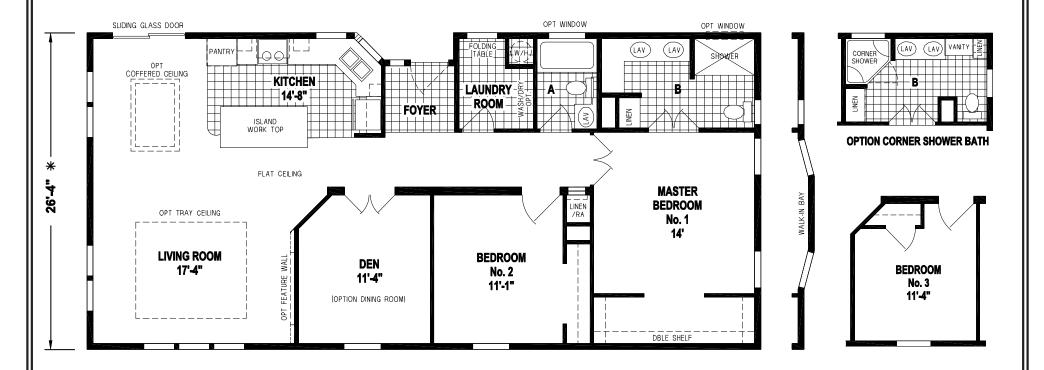

## **Spoto**

**Palm Bay Series** 

2 Bedrooms, 2 Baths Approx. 1,451 Sq. Ft.

Last Updated: 3-6-19

| authorize Factory Expo Home Centers to build my house, per this plan. | I autl |
|-----------------------------------------------------------------------|--------|
| X                                                                     | x      |
| Customer Signature/Date                                               |        |