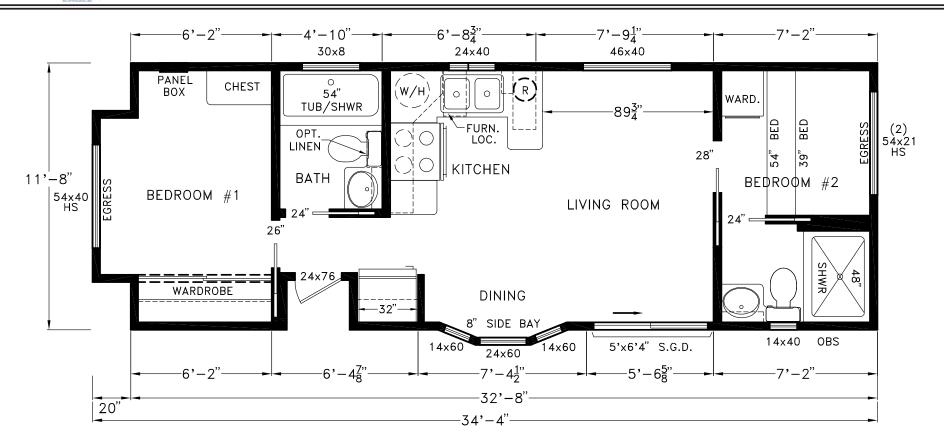

## Rutenberg

Seashore Cottage Series (ANSI Park Model)

2 Bedrooms, 2 Baths Approx. 398 Sq. Ft.

Last Updated: 9-24-18

I authorize Factory Expo Home Centers to build my house, per this plan.

X
Customer Signature/Date