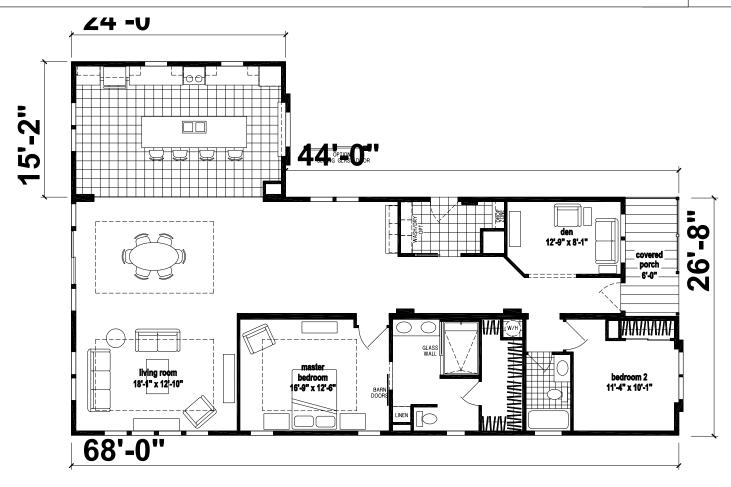

## Raymon

Silver Springs Elite Series

2,162 SQ. FT. (Approximate) 3 Bedroom, 2 Bath

Last Updated: 7-5-22