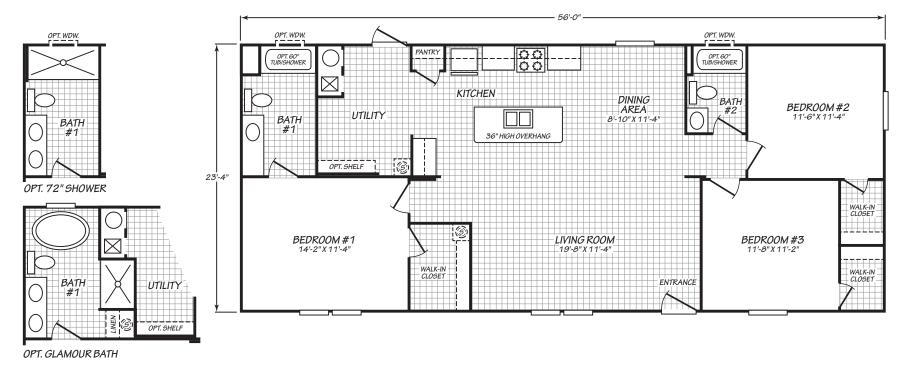

## Summit Series 1,306 SQ. FT. (Approximate) 3 Bedrooms, 2 Baths

Last Updated: 9-9-21