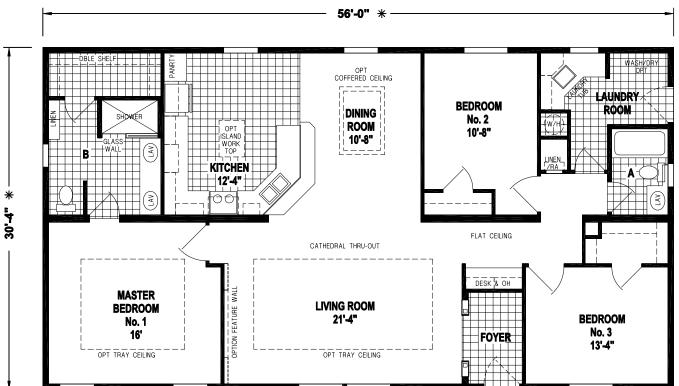

## Penna

**Palm Bay Series** 

3 Bedrooms, 2 Baths Approx. 1,698 Sq. Ft.

Last Updated: 3-6-19

| I authorize Factory Expo Home Centers to build my house, per this plan. |
|-------------------------------------------------------------------------|
| X                                                                       |
| Customer Signature/Date                                                 |