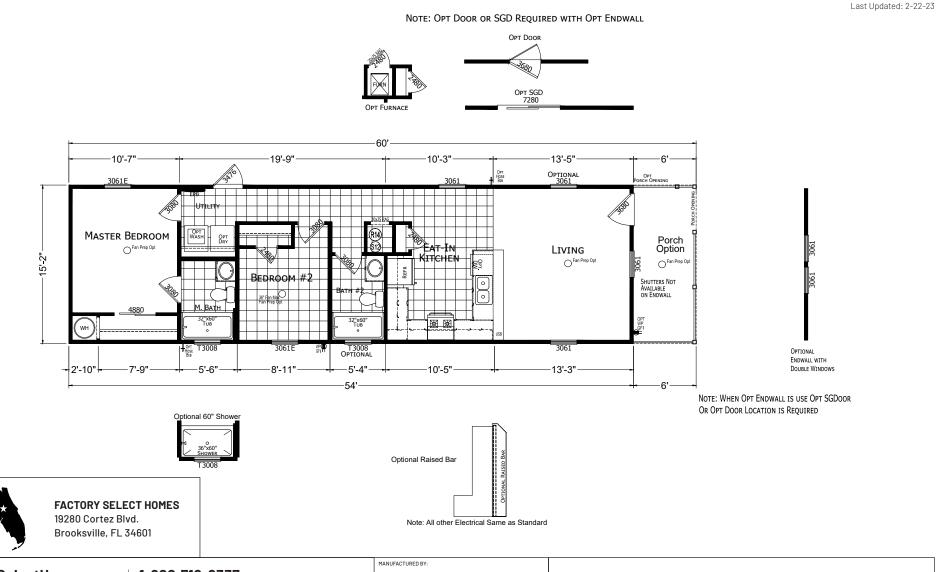

## Pelican

## Trinity Series 819 SQ. FT. (Approximate) 2 Bedrooms, 2 Baths





## FactorySelectHomes.com | 1-800-716-6337

**IMPORTANT:** Alta Cima Corp reserves the right to modify, cancel or substitute products or features of this event at any time without prior notice or obligation. Pictures and other promotional materials are representative and may depict or contain floor plans, square footages, elevations, options, upgrades, extra design features, decorations, floor coverings, specialty light fixtures, custom paint and wall coverings, window treatments, landscaping, sound and alarm systems, furnishings, appliances, and other designer/decorator features and amenities that are not included as part of the home and/or may not be available at all locations. Home, pricing and community information is subject to change, and homes to prior sale, at any time without no