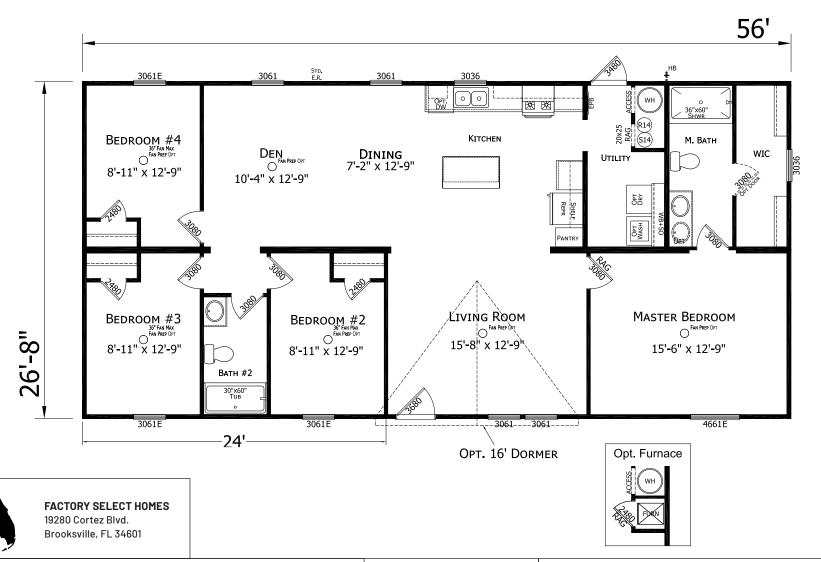

## **Parlow**

**Prime Series** 

1,493 SQ. FT. (Approximate) 4 Bedroom, 2 Bath

Last Updated: 6-21-24