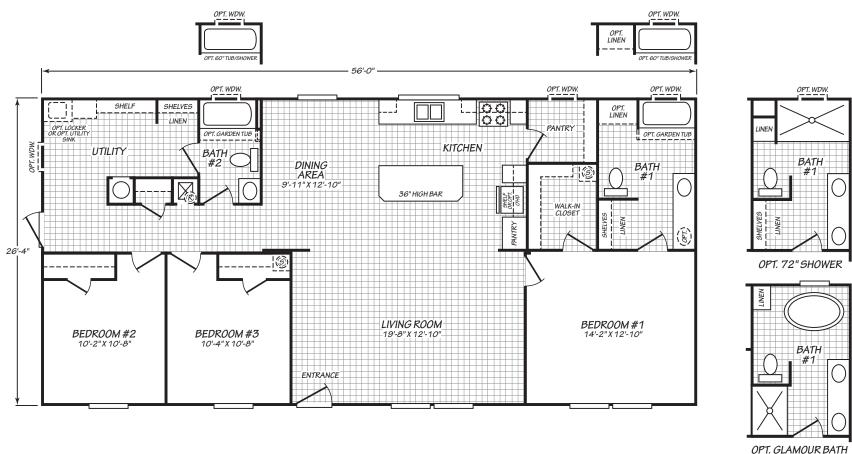

## **Ozora**

**Summit Series** 

1,474 SQ. FT. (Approximate) 3 Bedrooms, 2 Baths

Last Updated: 9-12-22