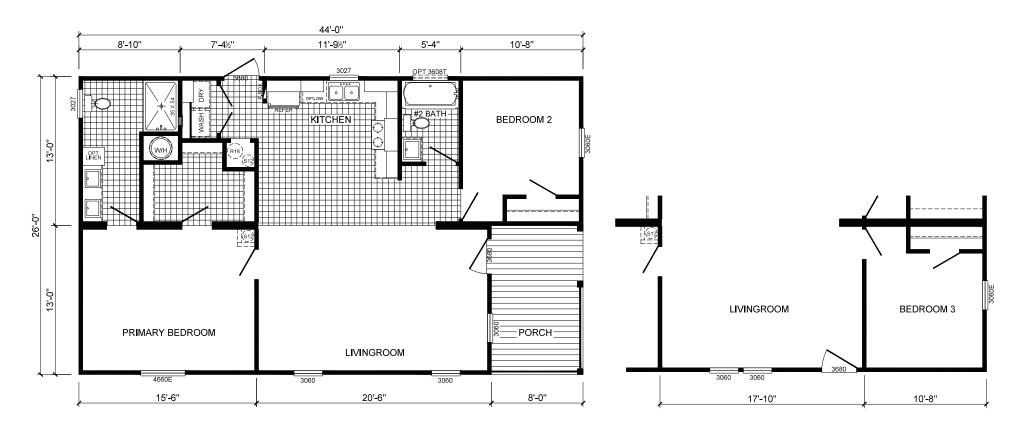

## **Community Series**

1,144 SQ. FT. (Approximate) 3 Bedrooms, 2 Baths

Last Updated: 12-12-22