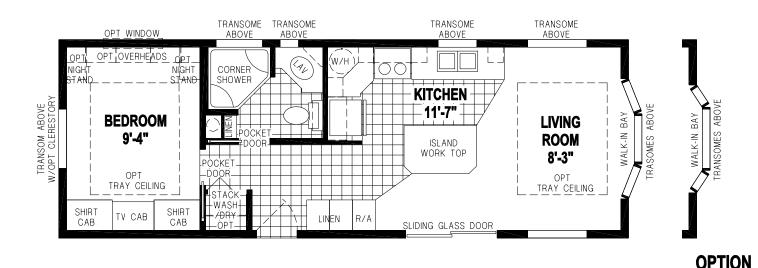

## **Newington**

**Shore Park Series** 

1 Bedroom, 1 Bath Approx. 484 Sq. Ft. Park Model - HUD Code

Last Updated: 3-8-19

**FRONT BAYS** 

**REAR BAYS** 

FactorySelectHomes

19280 Cortez Blvd.