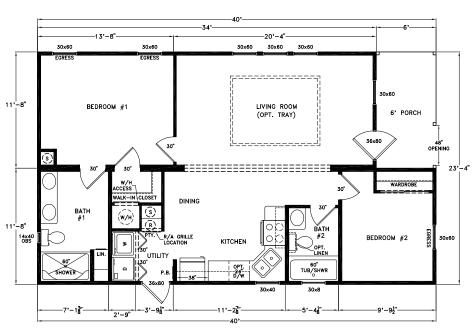

## **McCall**

2 Bedrooms, 2 Baths Approx. 874 Sq. Ft.

Last Updated: 9-24-18

| authorize Factory Expo Home Centers to build my house, per this plan |
|----------------------------------------------------------------------|
| x                                                                    |
| Customer Signature/Date                                              |