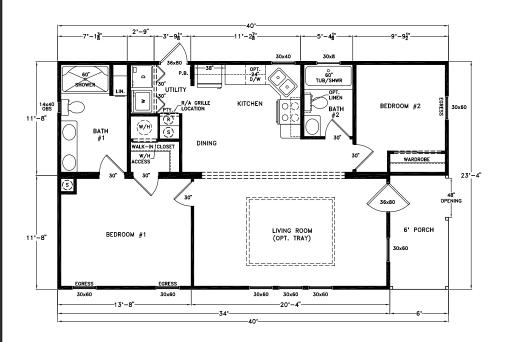

## **McCall**

2 Bedrooms, 2 Baths Approx. 874 Sq. Ft.

Last Updated: 9-24-18

| authorize Factory Expo Home Centers to build my house, per this plan |
|----------------------------------------------------------------------|
| x                                                                    |
| Customer Signature/Date                                              |