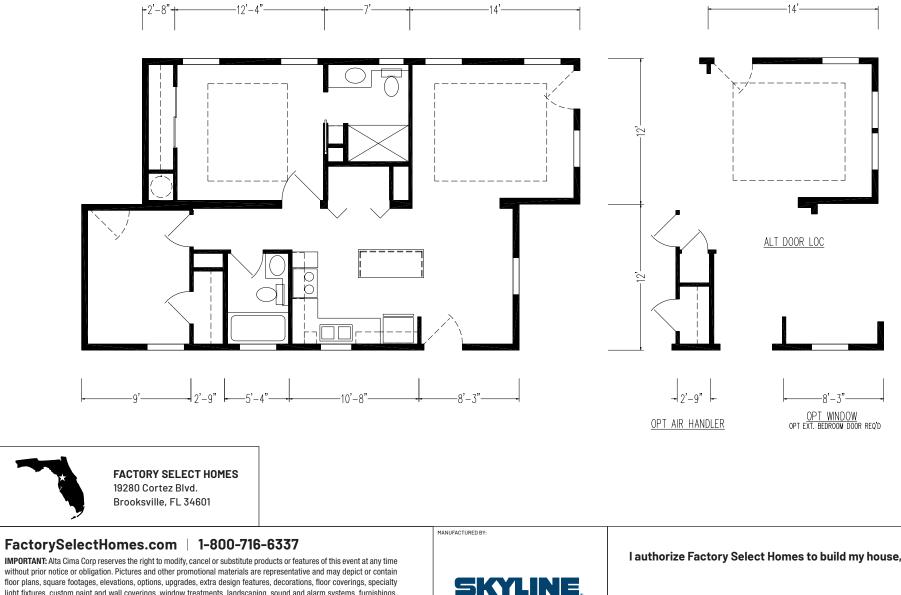

## Silver Springs Limited Series

864 SQ. FT. (Approximate) 2 Bedrooms, 2 Baths

Last Updated: 10-7-24

floor plans, square footages, elevations, options, upgrades, extra design features, decorations, floor coverings, specialty light fixtures, custom paint and wall coverings, window treatments, landscaping, sound and alarm systems, furnishings, appliances, and other designer/decorator features and amenities that are not included as part of the home and/or may not be available at all locations. Home, pricing and community information is subject to change, and homes to prior sale, at any time without notice or obligation. ©2020 Alta Cima Corp. All rights reserved.