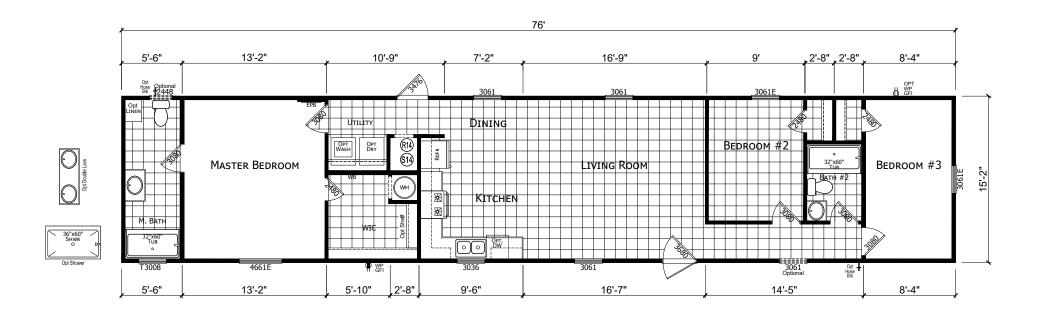

## Lenox

**Trinity Series** 

1,153 SQ. FT. (Approximate) 3 Bedrooms, 2 Baths

Last Updated: 3-25-22

Note: Room Sizes Include Wall Dimensions And Are Not Indicative of True Net Dimensions