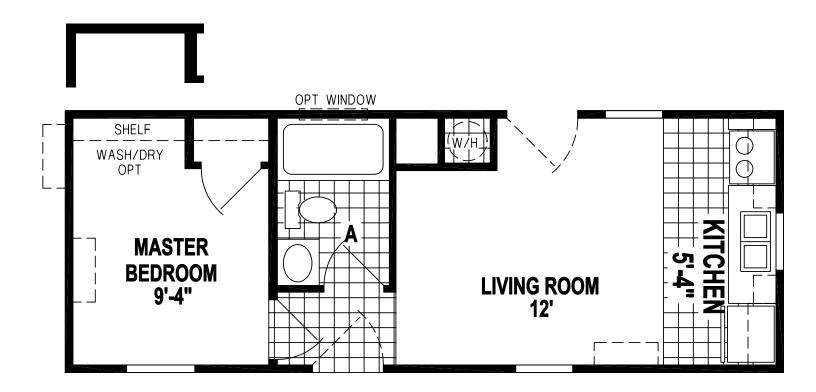

## Langport

Silver Springs Limited Series

1 Bedroom, 1 Bath Approx. 377 Sq. Ft.

Last Updated: 6-1-20

| I authorize Factory Expo Home Centers to build my house, per this plan. |
|-------------------------------------------------------------------------|
| X                                                                       |
| Customer Signature/Date                                                 |