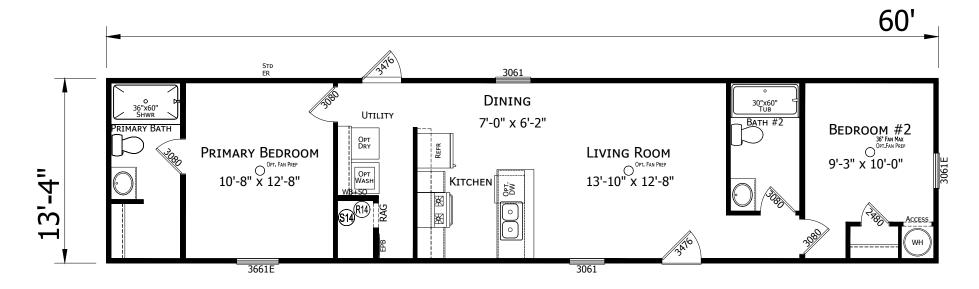

## Laine

**Prime Series** 

800 SQ. FT. (Approximate) 2 Bedrooms, 2 Baths

Last Updated: 7-26-23