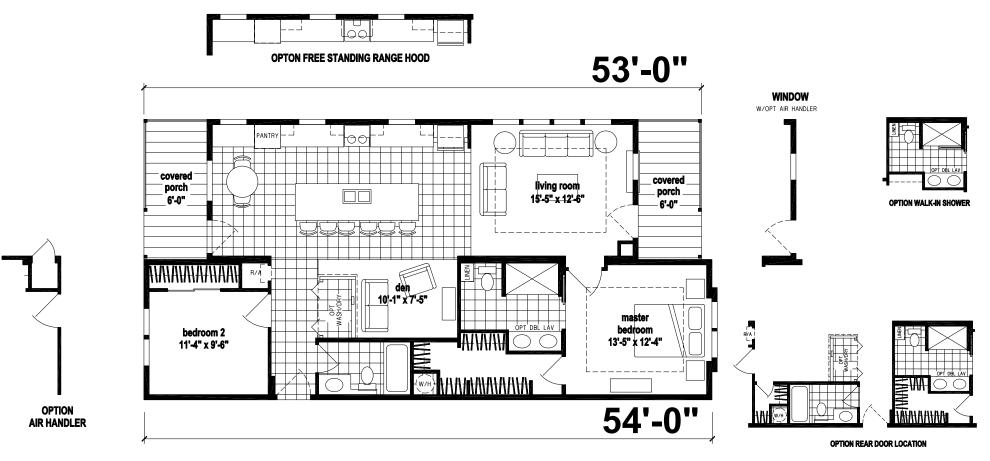

## Lacanto

Silver Springs Limited Series

1,442 SQ. FT. (Approximate) 2 Bedroom, 2 Bath

Last Updated: 7-5-21