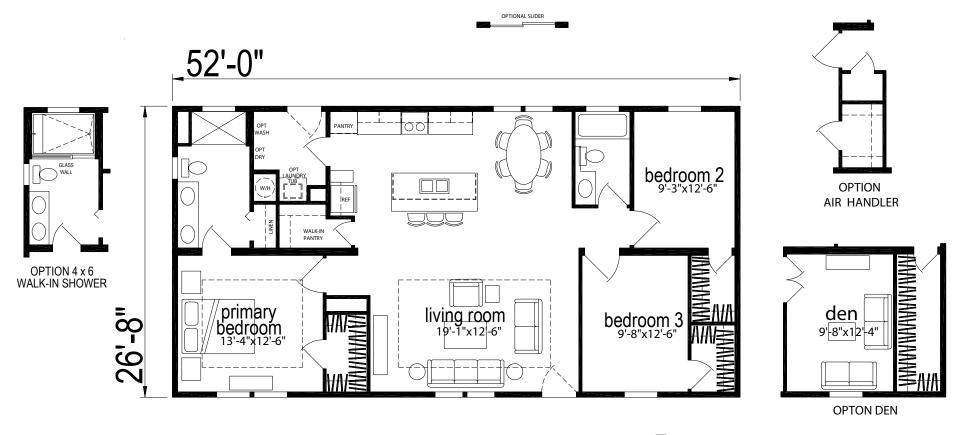

## **Kurt**

Silver Springs Limited Series

1,386 SQ. FT. (Approximate) 3 Bedrooms, 2 Baths

Last Updated: 9-12-23

**FACTORY SELECT HOMES** 19280 Cortez Blvd. Brooksville, FL 34601

MANUFACTURED BY:

Interview of the without prior notice or obligation. Pictures and other promotional materials are representative and may depict or contain floor plans, square footages, elevations, options, upgrades, extra design features, decorations, floor coverings, specialty light fixtures, custom paint and wall coverings, window treatments, landscaping, sound and alarm systems, furnishings, appliances, and other designer/decorator features and amenities that are not included as part of the home and/or may not be available at all locations. Home, pricing and community information is subject to change, and homes to prior sale, at any time without notice or obligation. ©2020 Alta Cima Corp. All rights reserved.