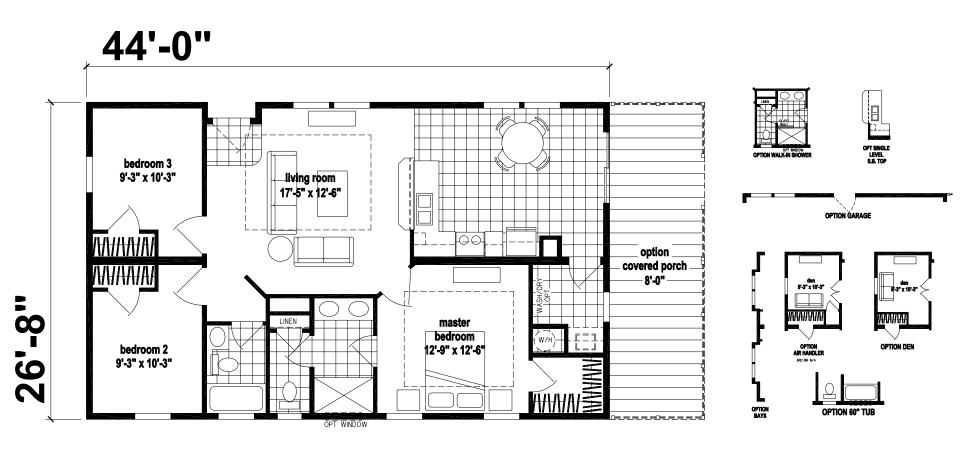

## **Kerridale**

Silver Springs Limited Series

1,153 SQ. FT. (Approximate) 3 Bedrooms, 2 Baths

Last Updated: 7-5-22