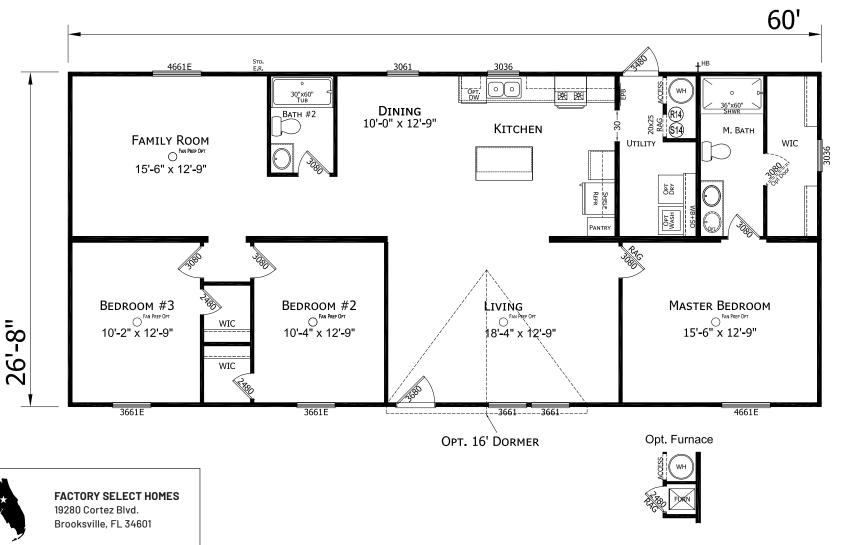

## **Jesslyn**

**Prime Series** 

1,600 SQ. FT. (Approximate) 3 Bedroom, 2 Bath

Last Updated: 6-21-24