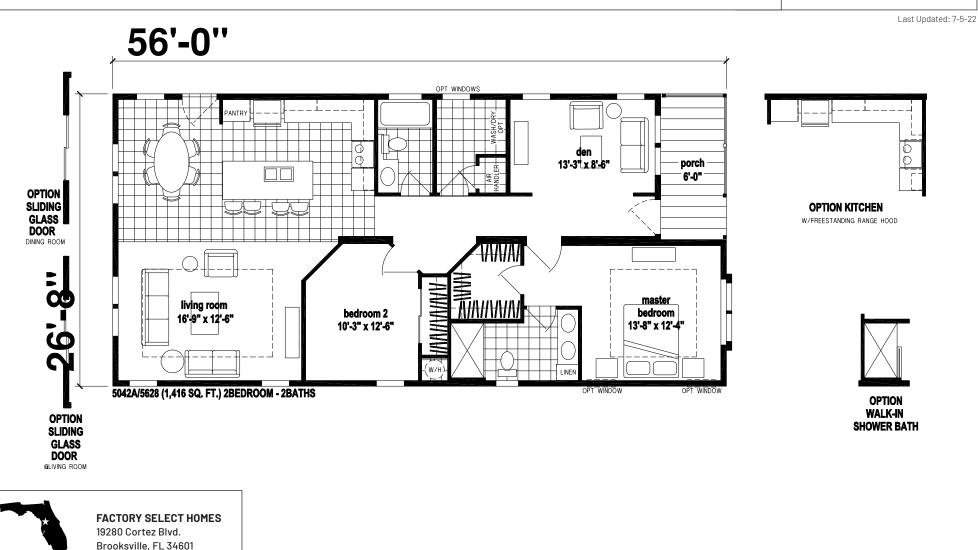

## Hurston

Silver Springs Limited Series

1,416 SQ. FT. (Approximate) 2 Bedrooms, 2 Baths

MANUFACTURED BY