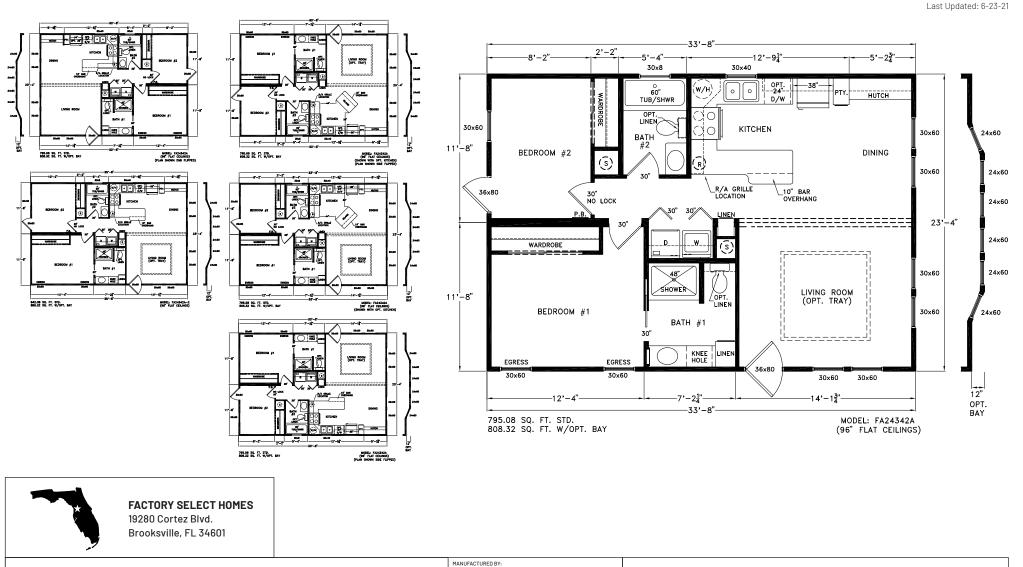

## Gullberry

## **Cape Manor Series**

786 SQ. FT. (Approximate) 2 Bedroom, 2 Bath





## FactorySelectHomes.com | 1-800-716-6337

**IMPORTANT:** Alta Cima Corp reserves the right to modify, cancel or substitute products or features of this event at any time without prior notice or obligation. Pictures and other promotional materials are representative and may depict or contain floor plans, square footages, elevations, options, upgrades, extra design features, decorations, floor coverings, specialty light fixtures, custom paint and wall coverings, window treatments, landscaping, sound and alarm systems, furnishings, appliances, and other designer/decorator features and amenities that are not included as part of the home and/or may not be available at all locations. Home, pricing and community information is subject to change, and homes to prior sale, at any time without no