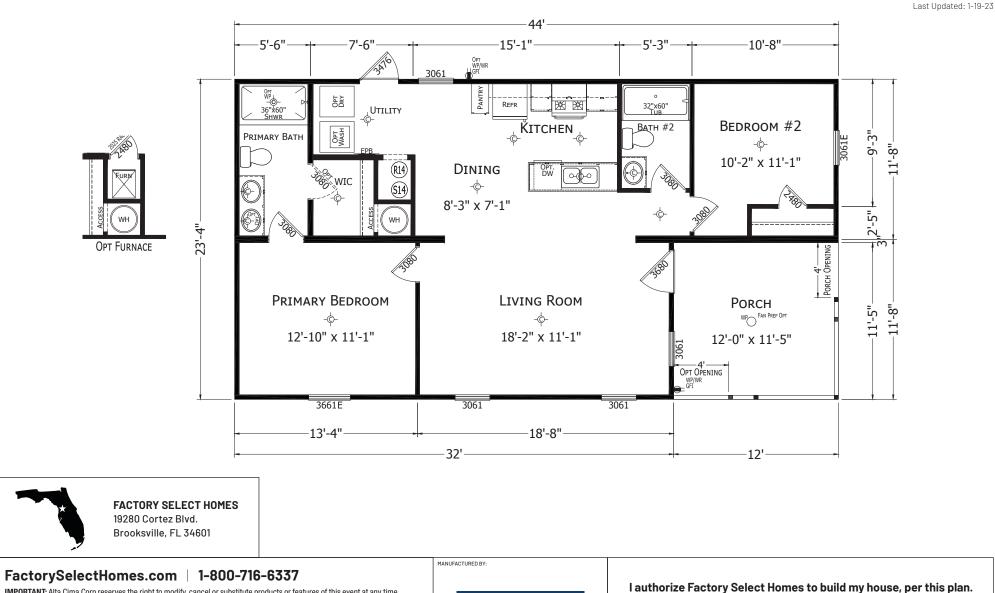

## Lake Manor Series

1,027 SQ. FT. (Approximate) 2 Bedroom, 2 Bath

CHAMPION

MANUFACTURED BEAUTIFULLY"

Χ\_

**IMPORTANT:** Alta Cima Corp reserves the right to modify, cancel or substitute products or features of this event at any time without prior notice or obligation. Pictures and other promotional materials are representative and may depict or contain floor plans, square footages, elevations, options, upgrades, extra design features, decorations, floor coverings, specialty light fixtures, custom paint and wall coverings, window treatments, landscaping, sound and alarm systems, furnishings, appliances, and other designer/decorator features and amenities that are not included as part of the home and/or may not be available at all locations. Home, pricing and community information is subject to change, and homes to prior sale, at any time without notice or obligation. ©2020 Alta Cima Corp. All rights reserved.