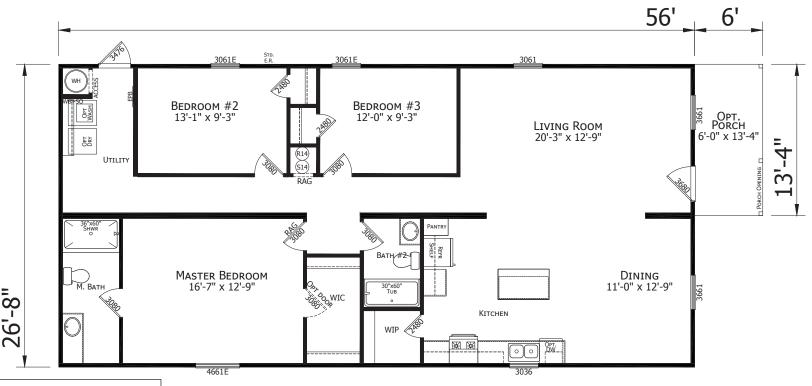

## **Farner**

Lake Manor Series

1,493 SQ. FT. (Approximate) 3 Bedroom, 2 Bath

Last Updated: 1-9-23

**FACTORY SELECT HOMES** 19280 Cortez Blvd. Brooksville, FL 34601