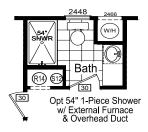

## Ellington

Sojourner Series

1 Bedroom, 1 Bath Approx. 573 Sq. Ft.

Last Updated: 4-17-19

| authorize Factory Expo Home Centers to build my house, per this plan. | Г |
|-----------------------------------------------------------------------|---|
| x                                                                     |   |
| Customer Signature/Date                                               |   |