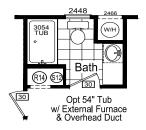

## Ellington

Sojourner Series

1 Bedroom, 1 Bath Approx. 573 Sq. Ft.

Last Updated: 4-17-19

| authorize Factory Expo Home Centers to build my house, per this plan. | Г |
|-----------------------------------------------------------------------|---|
| x                                                                     |   |
| Customer Signature/Date                                               |   |