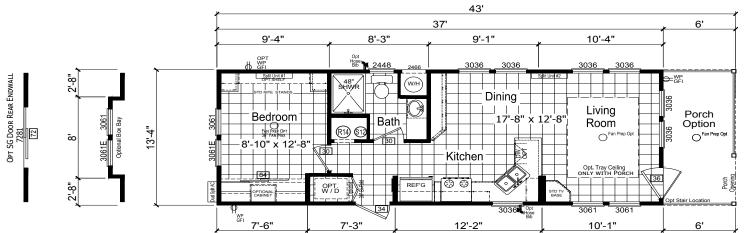

## Ellington

Sojourner Series

1 Bedroom, 1 Bath Approx. 573 Sq. Ft.

Last Updated: 4-17-19

| authorize Factory Expo Home Centers to build my house, per this plan. | Г |
|-----------------------------------------------------------------------|---|
| x                                                                     |   |
| Customer Signature/Date                                               |   |