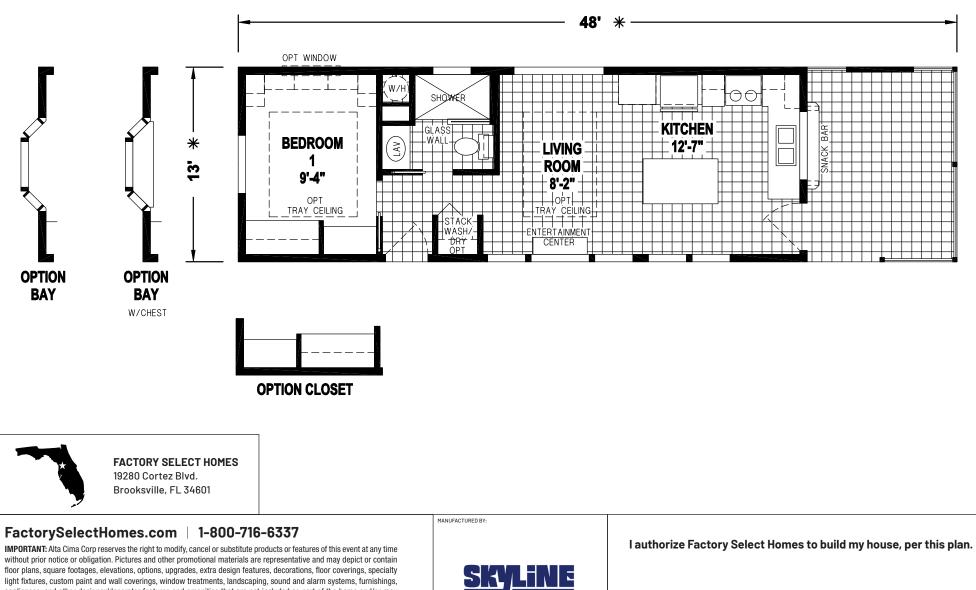

## Edgemere

## **Palm Bay Series**

481 SQ. FT. (Approximate) 1 Bedroom, 1 Bath

Last Updated: 2-23-22

floor plans, square footages, elevations, options, upgrades, extra design features, decorations, floor coverings, specialty light fixtures, custom paint and wall coverings, window treatments, landscaping, sound and alarm systems, furnishings, appliances, and other designer/decorator features and amenities that are not included as part of the home and/or may not be available at all locations. Home, pricing and community information is subject to change, and homes to prior sale, at any time without notice or obligation. ©2020 Alta Cima Corp. All rights reserved.