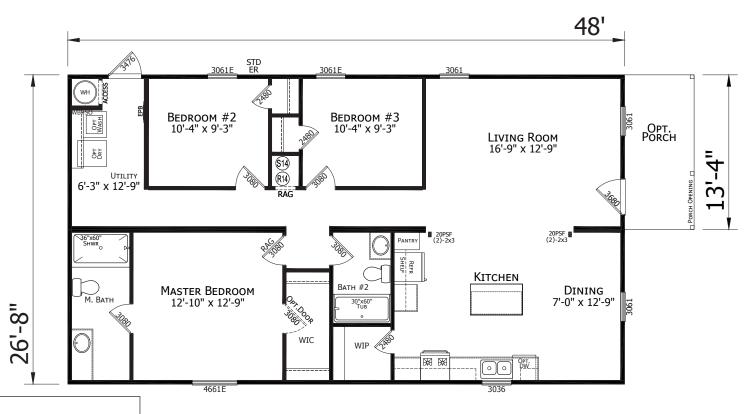

## **Dudley**

Lake Manor Series

1,280 SQ. FT. (Approximate) 3 Bedroom, 2 Bath

Last Updated: 1-9-23

**FACTORY SELECT HOMES** 19280 Cortez Blvd. Brooksville, FL 34601