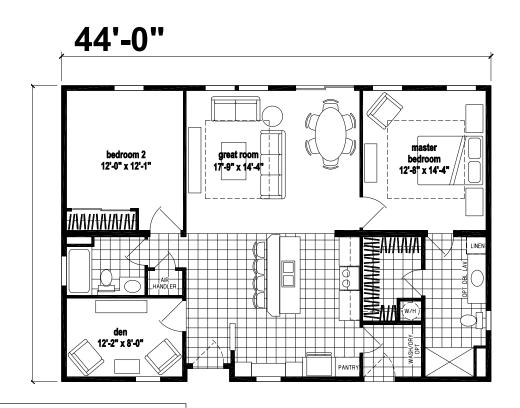

## **Drayton**

Silver Springs Limited Series

1,328 SQ. FT. (Approximate) 2 Bedrooms, 2 Baths

Last Updated: 1-13-22