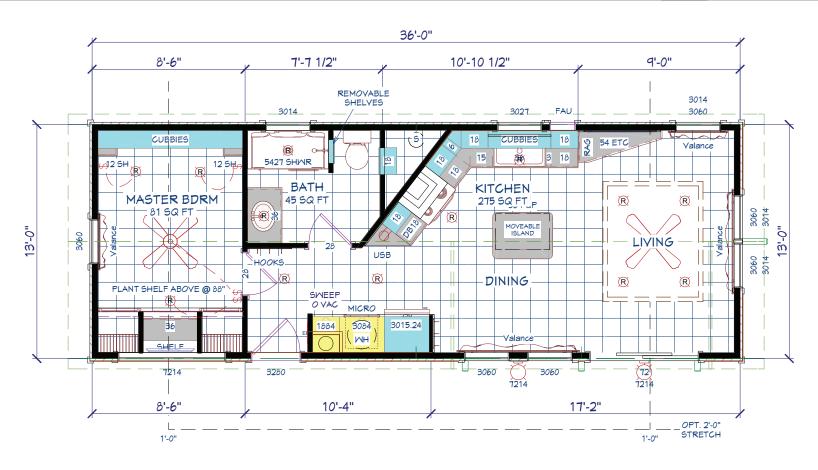

## Diana

Lake Charles Series

468 SQ. FT. (Approximate) 1 Bedroom, 1 Bath

Last Updated: 1-20-21