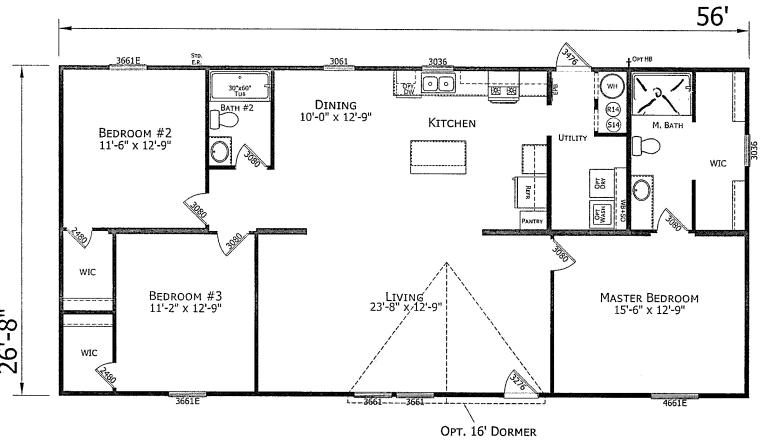

## **Coltrane Prime**

**Prime Series** 

1,493 SQ. FT. (Approximate) 3 Bedroom, 2 Bath

Last Updated: 9-29-21

 $^*$ Limited quantities of the Coltrane Prime are available – please call our sales office to confirm.