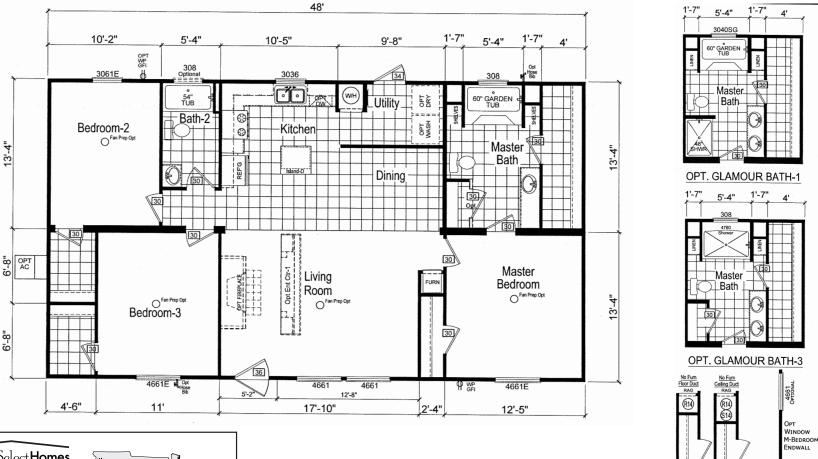

## Cobo

**Crossings Limited Series** 

3 Bedrooms, 2 Baths Approx. 1,280 Sq. Ft.

Last Updated: 11-1-18

FactorySelectHomes

19280 Cortez Blvd.

Brooksville, FL 34601

1-800-716-6337