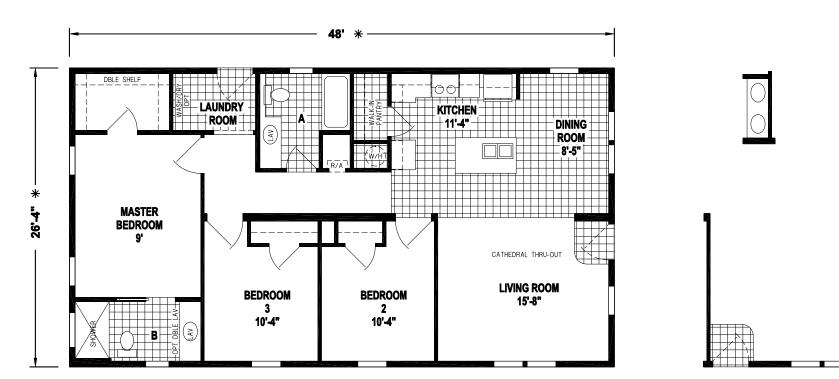

## Cann

Silver Springs Limited Series 1,263 SQ. FT. (Approximate) 3 Bedrooms, 2 Baths

OPTION WALK-IN SHOWER

OPTION **AIR HANDLER** 

Last Updated: 1-13-22

MANUFACTURED BY

ALTERNATE DOOR LOCATION

FACTORY SELECT HOMES 19280 Cortez Blvd. Brooksville, FL 34601