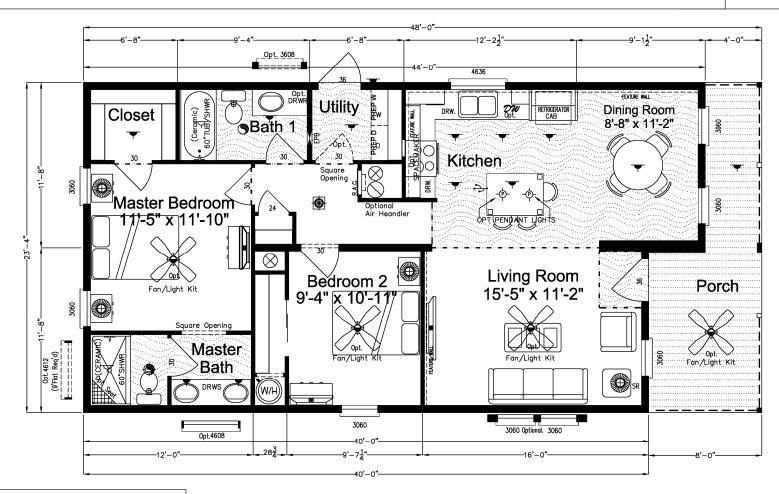

## Cape Manor Series

1,120 SQ. FT. (Approximate) 2 Bedroom, 2 Bath

Last Updated: 6-1-21

FACTORY SELECT HOMES 19280 Cortez Blvd. Brooksville, FL 34601