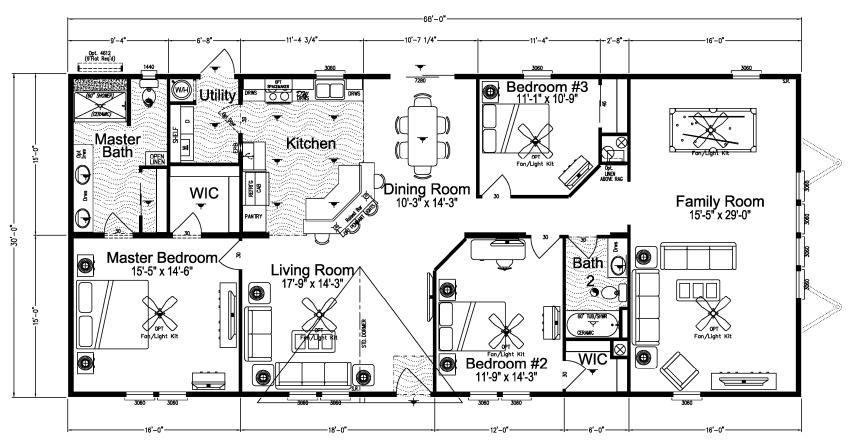

## **Ballard**

Cape Manor Series

2,040 SQ. FT. (Approximate) 3 Bedroom, 2 Bath

Last Updated: 6-1-21