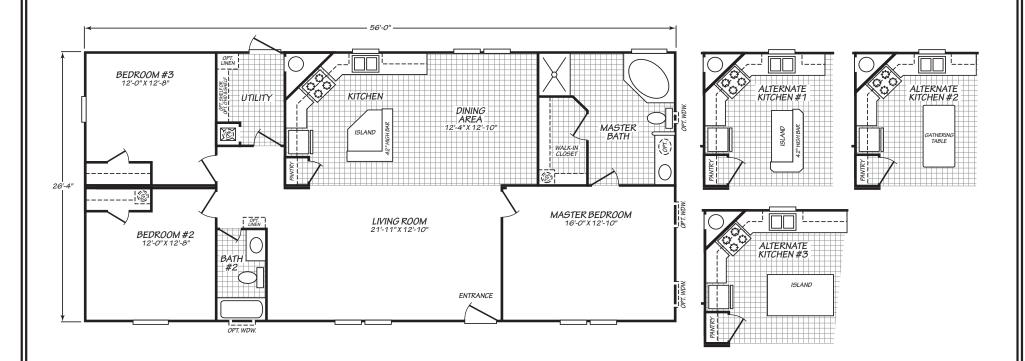

3 Bedrooms, 2 Baths Approx. 1,474 Sq. Ft.

Last Updated: 1-17-19

| I authorize Factory Expo Home Centers to build my house, per this plan |
|------------------------------------------------------------------------|
| X                                                                      |
| Customer Signature/Date                                                |