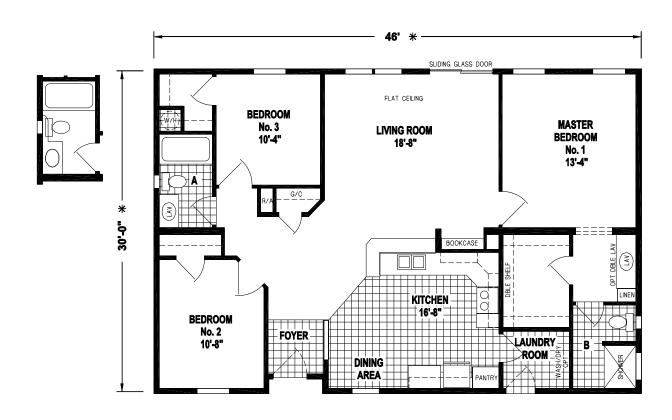

## **Angora**

Silver Springs Limited Series

3 Bedrooms, 2 Baths Approx. 1,395 Sq. Ft.

Last Updated: 3-8-19

**OPTION CORNER SHOWER** 

| I authorize Factory Expo Home Centers to build my house, per this plan |
|------------------------------------------------------------------------|
| x                                                                      |
| Customer Signature/Date                                                |