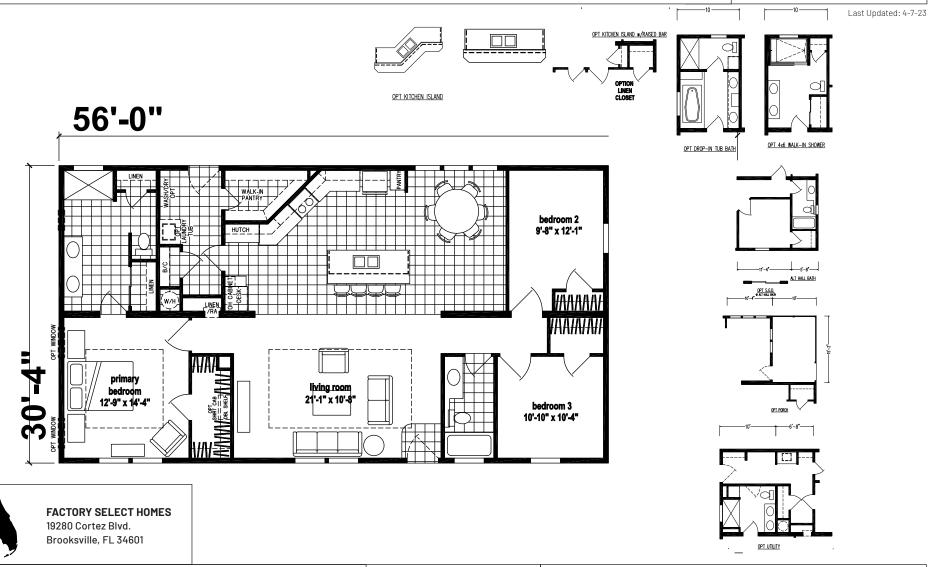

## **Alberta**

Silver Springs Limited Series

1,698 SQ. FT. (Approximate) 3 Bedrooms, 2 Baths