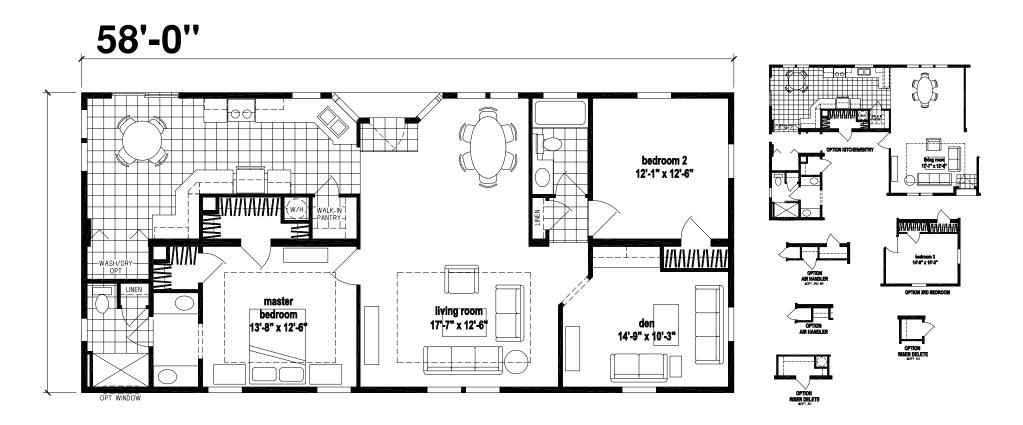

## Addison

Silver Springs Limited Series 1,513 SQ. FT. (Approximate) 2 Bedrooms, 2 Baths

Last Updated: 7-5-22

MANUFACTURED BY

FACTORY SELECT HOMES 19280 Cortez Blvd. Brooksville, FL 34601