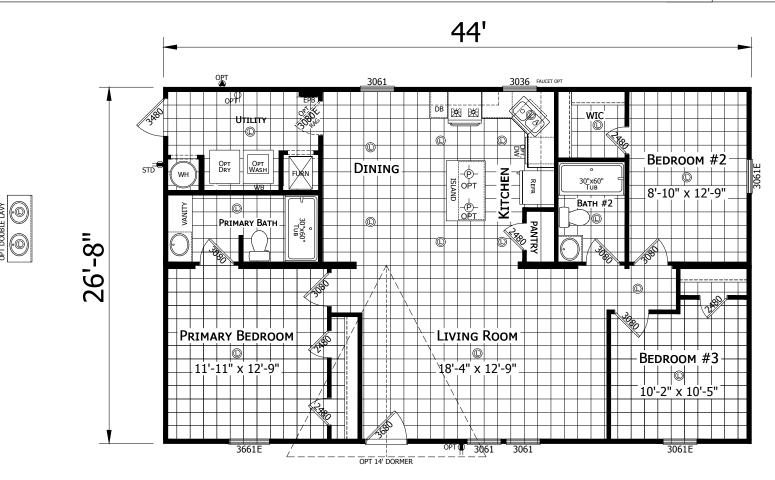

## **Walston**

Redman Classic Series - Multi Section

1,173 SQ. FT. (Approximate) 3 Bedroom, 2 Bath

Last Updated: 7-17-24