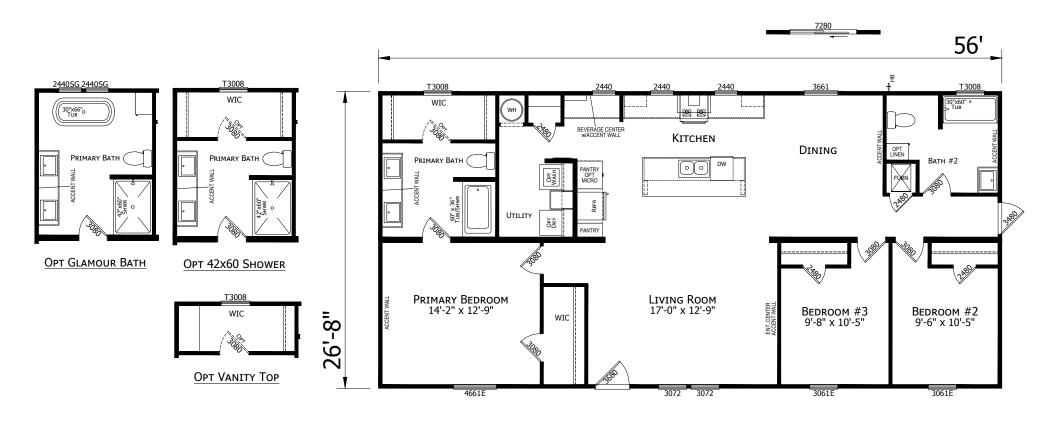

## **Thornton**

**Embrace Series** 

1493 SQ. FT. (Approximate) 3 Bedroom, 2 Bath

Last Updated: 10-10-24