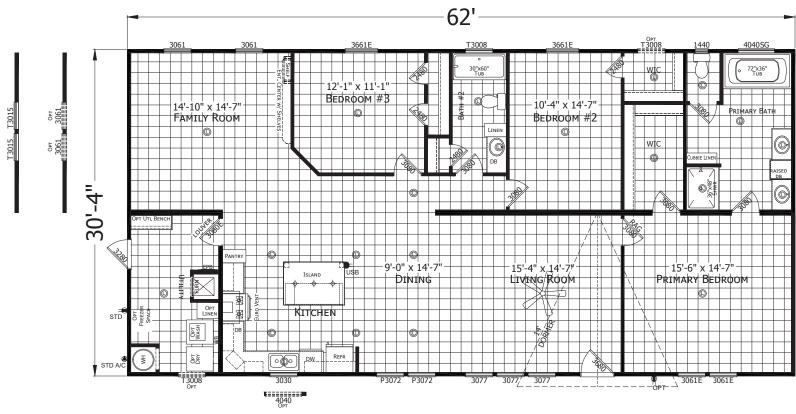

## **Silverfield**

Champion Select Series - Multi Section

1,881 SQ. FT. (Approximate) 3 Bedroom, 2 Bath

Last Updated: 8-11-22