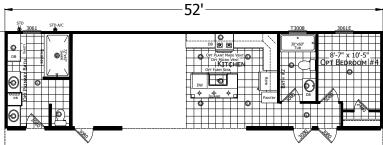

## Rosepine

Champion Select Series - Multi Section

1,387 SQ. FT. (Approximate) 3 Bedroom, 2 Bath

Last Updated: 7-16-24