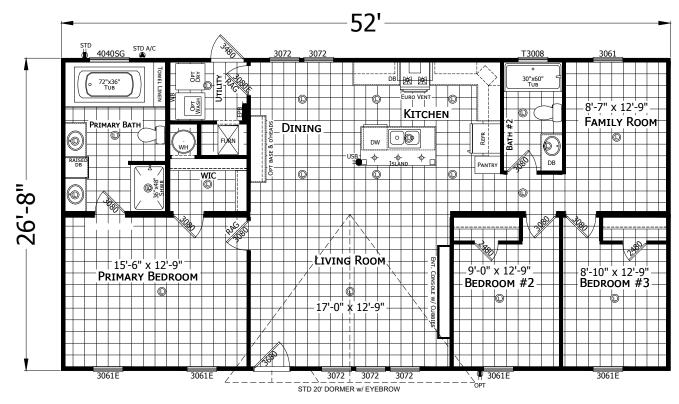

## Rosepine

Champion Select Series - Multi Section

1,387 SQ. FT. (Approximate) 3 Bedroom, 2 Bath

Last Updated: 7-16-24