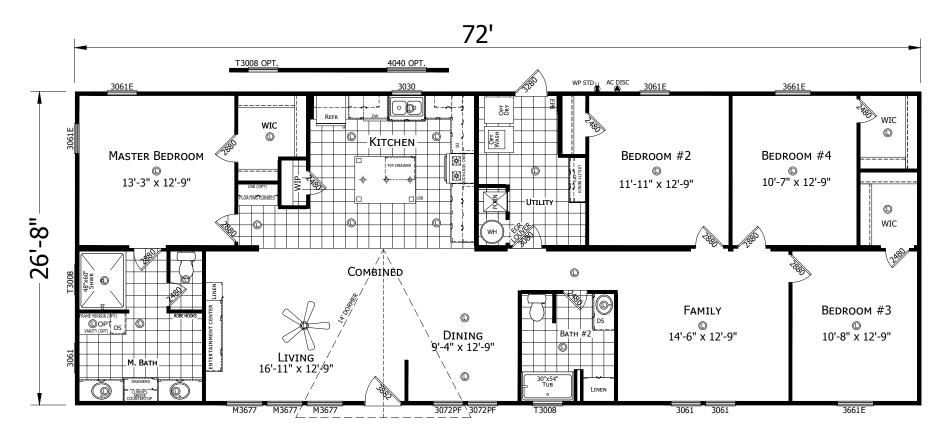

## **Pepperwood**

Redman New Moon Series - Multi Section

1,920 SQ. FT. (Approximate) 4 Bedroom, 2 Bath

Last Updated: 2-1-21