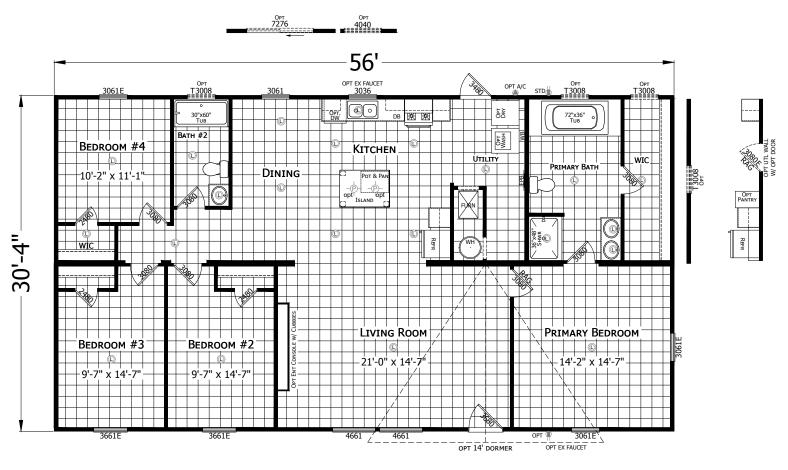

## **Olivarez**

Redman Classic Series - Multi Section

1,699 SQ. FT. (Approximate) 4 Bedroom, 2 Bath

Last Updated: 7-17-24