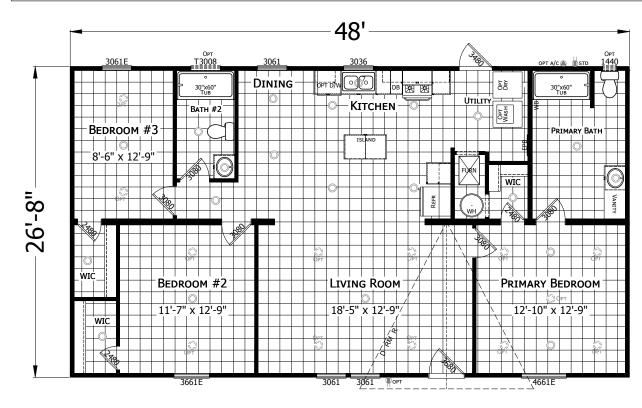

## **Natalia**

Redman Classic Series - Multi Section

1,280 SQ. FT. (Approximate) 3 Bedroom, 2 Bath

Last Updated: 1-9-25