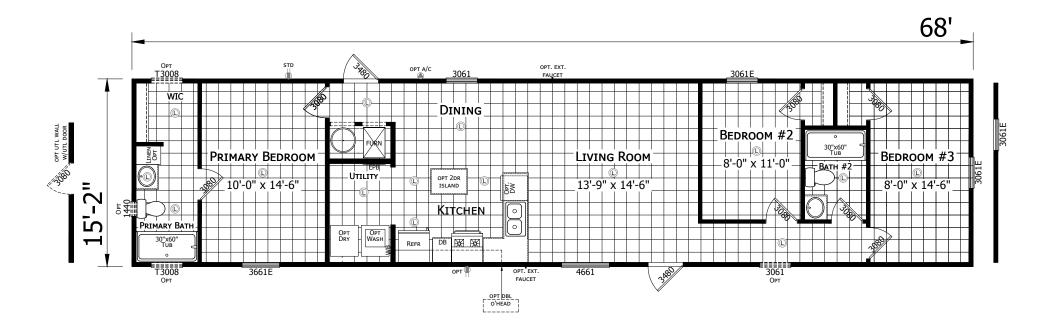

## Lavon

Redman Classic Series - Single Section

1,031 SQ. FT. (Approximate) 3 Bedroom, 2 Bath

Last Updated: 7-17-24