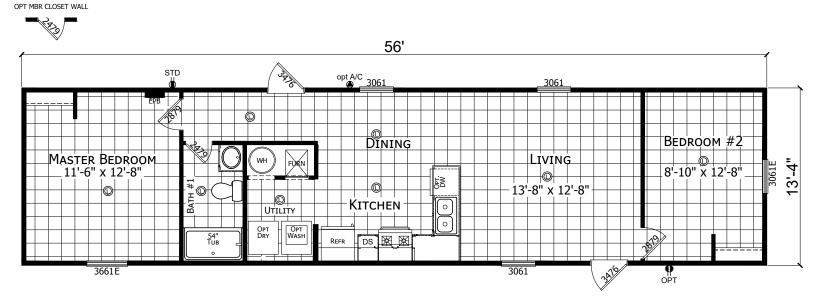

## Keene

Redman Advantage Series, Multi-Section

2 Bedrooms, 1 Bath Approx. 746 Sq. Ft.

Last Updated: 2-14-2020

OPT BDRM2 CLOSET WALL

NOTE: FLOORPLAN SUBJECT TO MINOR CHANGE WITHOUT NOTICE.

501A S. Burleson Blvd., Burleson, TX 76028 I authorize Factory Expo to build my house, per this plan.