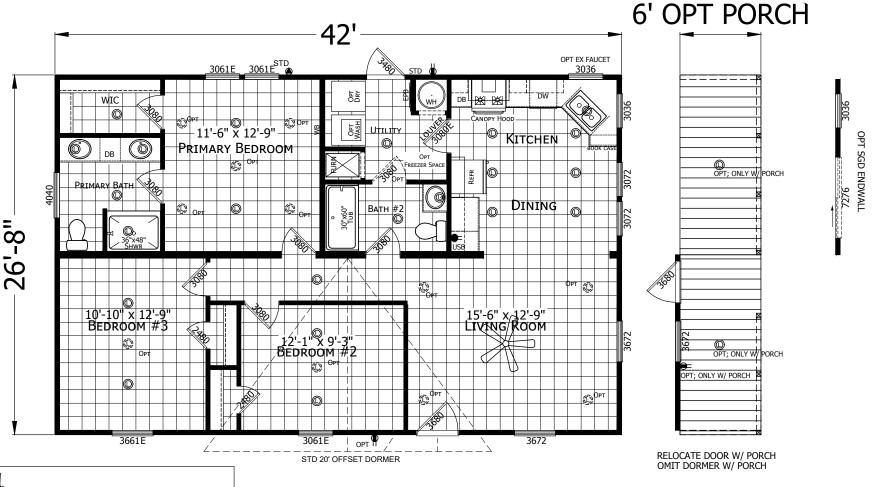

## **Guymon**

Redman New Moon Series - Multi Section
1120 SQ. FT. (Approximate) 3 Bedroom, 2 Bath

Last Updated: 1-14-25