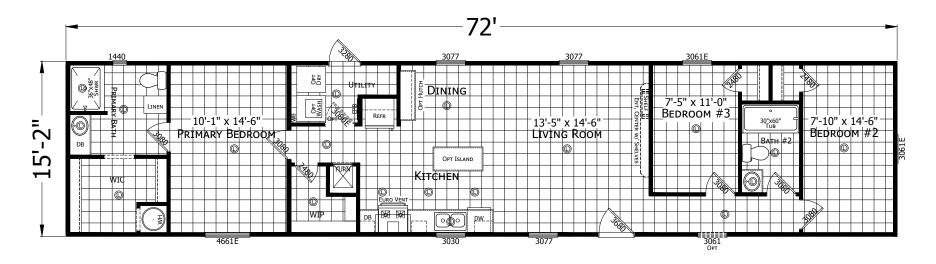

## **Benbrook**

Champion Select Series - Single Section

1,092 SQ. FT. (Approximate) 3 Bedroom, 2 Bath

Last Updated: 3-10-22